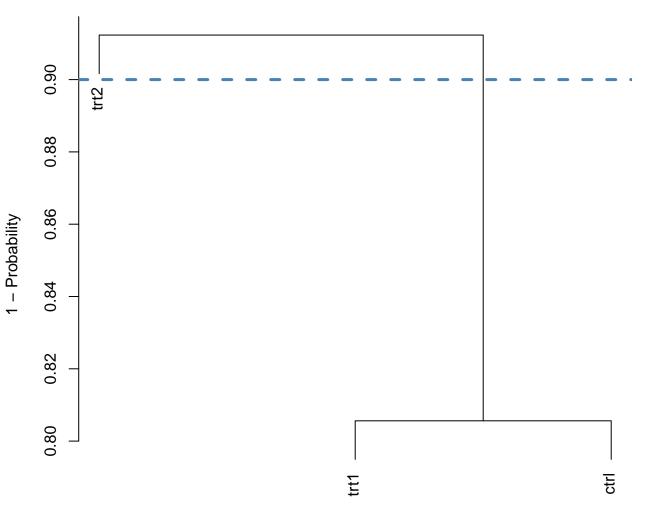

Treatments Differences on the line or above it are significant.

Distance

group Differences on the line or above it are significant.

Groups Differences below the line are not significant.

Groups Differences below the line are not significant.