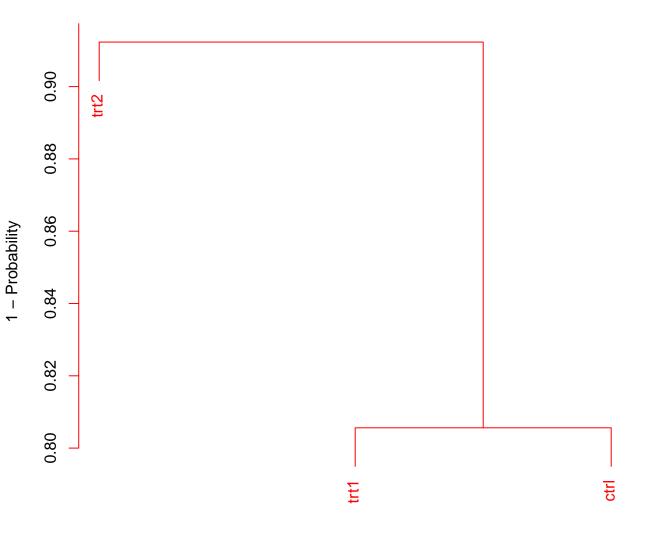

Treatments Differences on the line or above it are significant.

Distance

group Differences on the line or above it are significant.

Groups Differences below the line are not significant.

Groups Differences below the line are not significant.