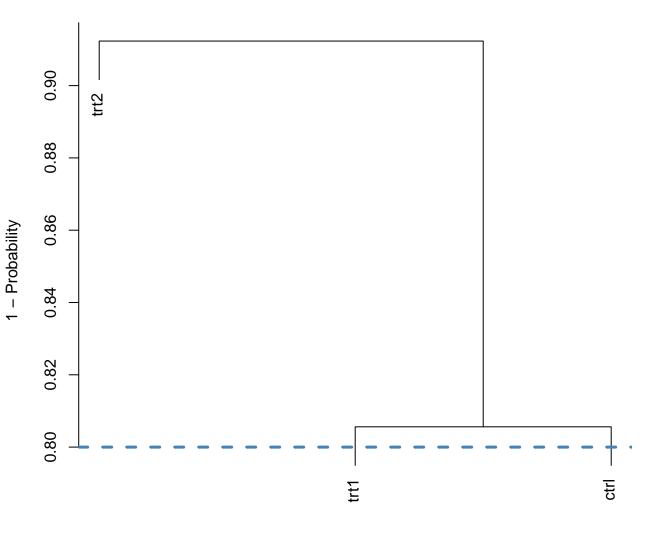

Treatments Differences on the line or above it are significant.

Distance

group Differences on the line or above it are significant.

Groups Differences below the line are not significant.

Groups Differences below the line are not significant.