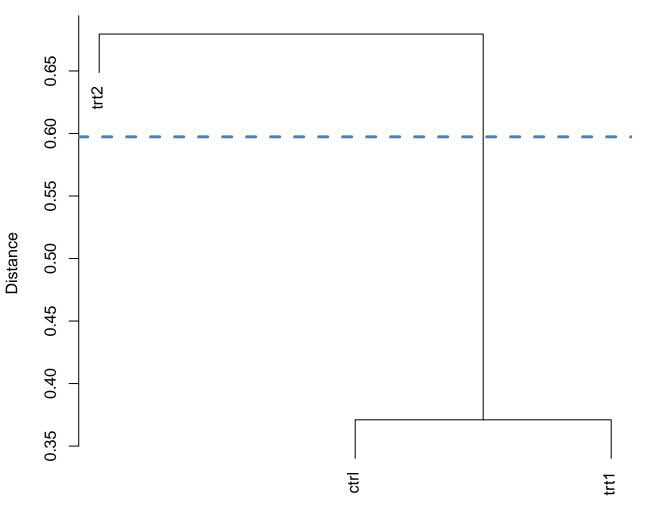

Treatments Differences on the line or above it are significant.

Distance

group Differences on the line or above it are significant.

Groups Differences below the line are not significant.

Groups Differences below the line are not significant.