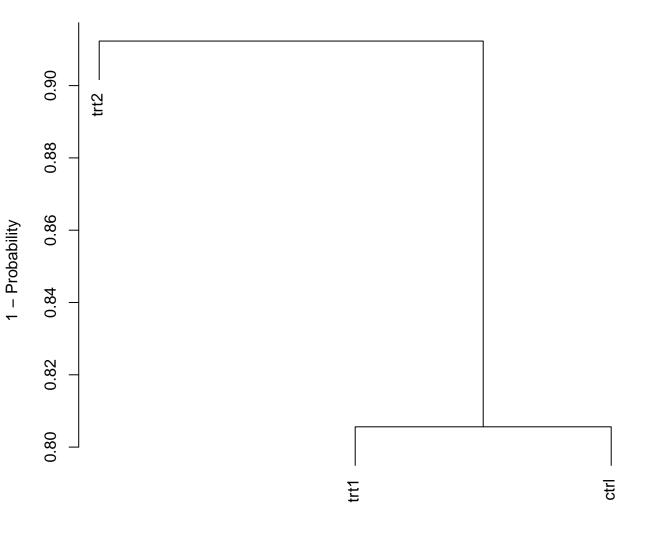

Treatments Differences on the line or above it are significant.

Distance

group Differences on the line or above it are significant.

Groups Differences below the line are not significant.

Groups Differences below the line are not significant.