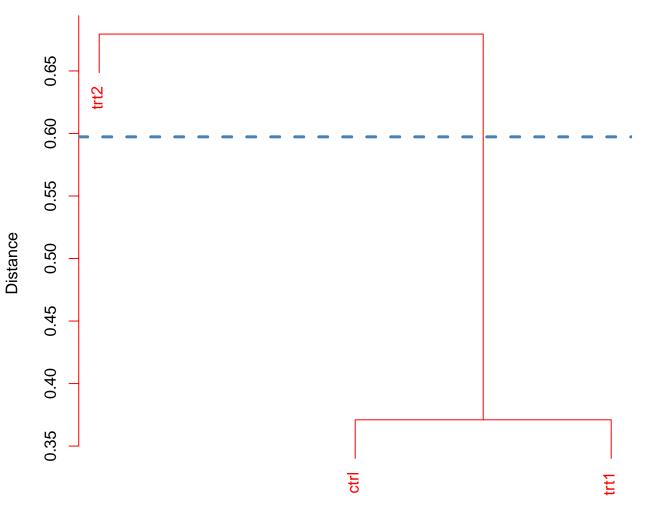

Treatments Differences on the line or above it are significant.

Distance

group Differences on the line or above it are significant.

Groups Differences below the line are not significant.

Groups Differences below the line are not significant.