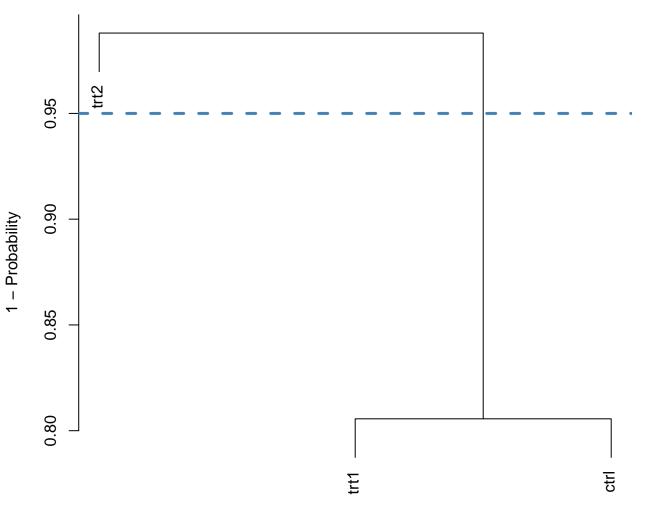

Treatments Differences on the line or above it are significant.

Distance

group Differences on the line or above it are significant.

Groups Differences below the line are not significant.

Groups Differences below the line are not significant.