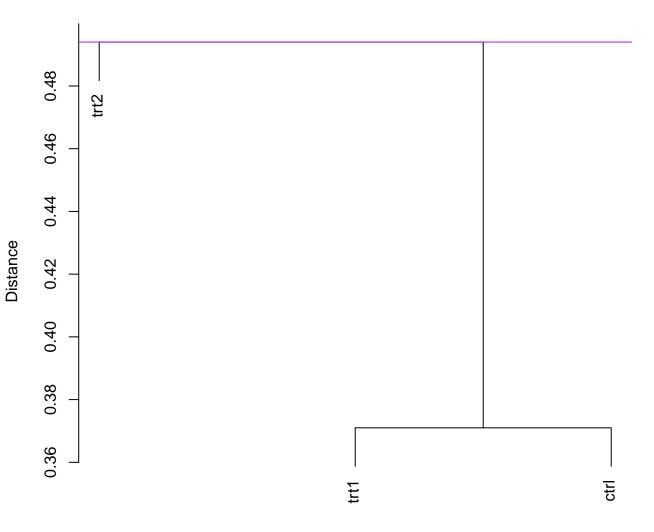

Treatments Differences on the line or above it are significant.

Distance

group Differences on the line or above it are significant.

Groups Differences below the line are not significant.

Groups Differences below the line are not significant.