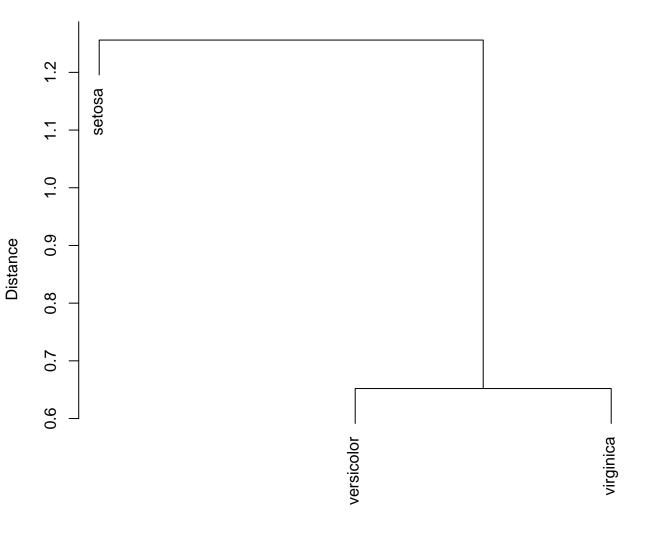

Groups Differences below the line are not significant.

Groups Differences below the line are not significant.

Groups Differences below the line are not significant.

Groups Differences below the line are not significant.