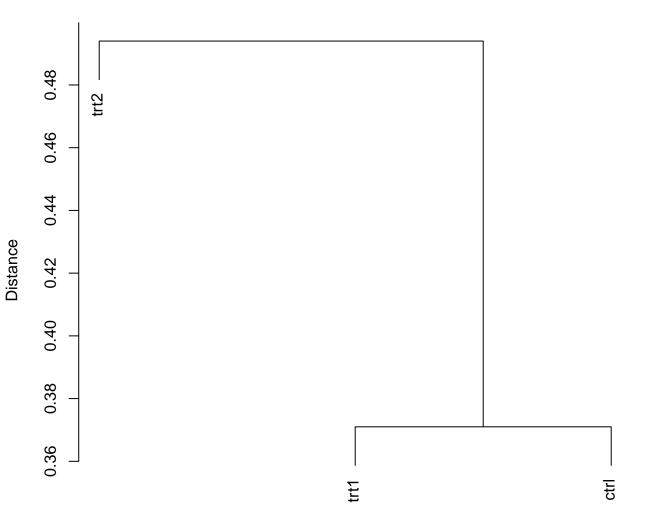

Treatments Differences on the line or above it are significant.

Distance

group Differences on the line or above it are significant.

Groups Differences below the line are not significant.

Groups Differences below the line are not significant.