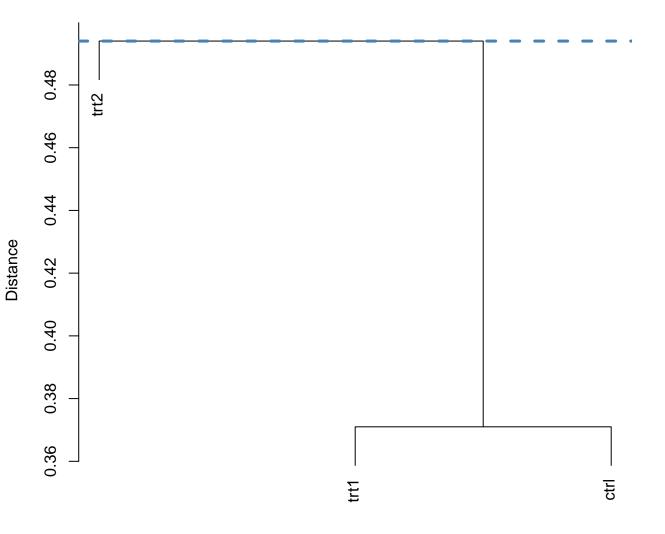

Treatments Differences on the line or above it are significant.

Distance

group Differences on the line or above it are significant.

Groups Differences below the line are not significant.

Groups Differences below the line are not significant.

Groups Differences below the line are not significant.

Groups Differences below the line are not significant.

Groups Differences below the line are not significant.

Groups Differences below the line are not significant.