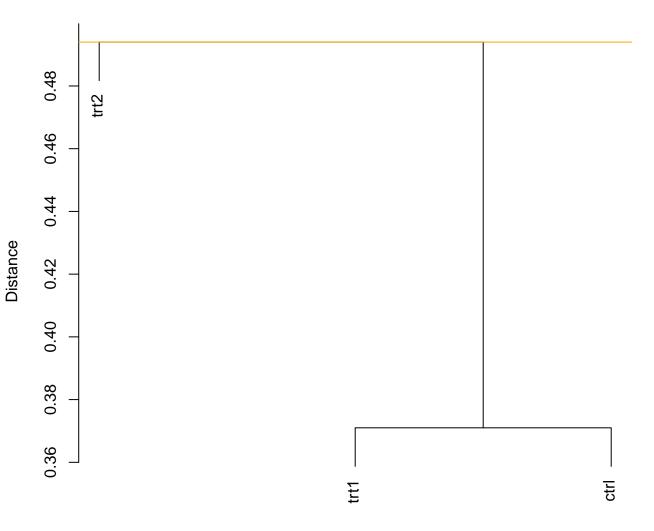

Treatments Differences on the line or above it are significant.

Distance

group Differences on the line or above it are significant.

Groups Differences below the line are not significant.

Groups Differences below the line are not significant.