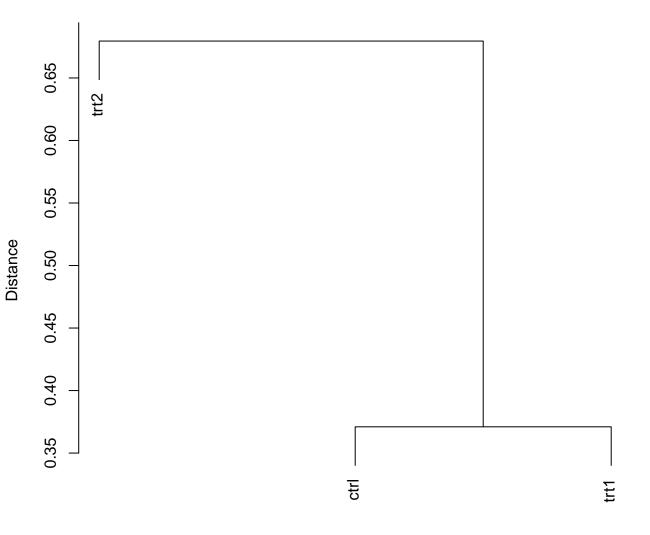

Groups Differences below the line are not significant.

Groups Differences below the line are not significant.

Groups Differences below the line are not significant.

Groups Differences below the line are not significant.