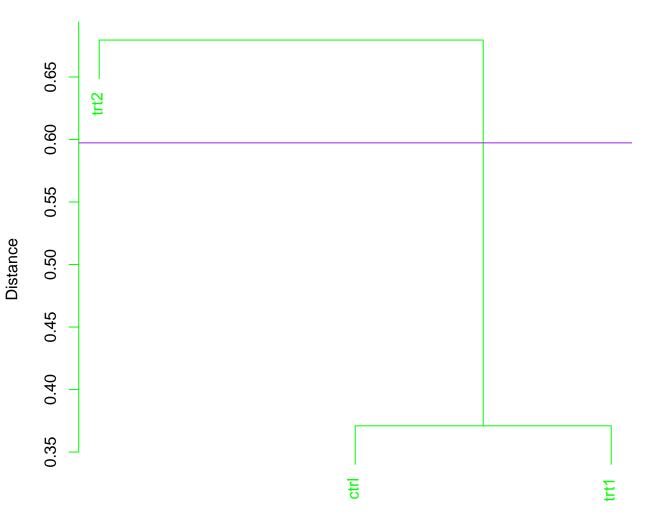

Treatments Differences on the line or above it are significant.

Distance

group Differences on the line or above it are significant.

Groups Differences below the line are not significant.

Groups Differences below the line are not significant.