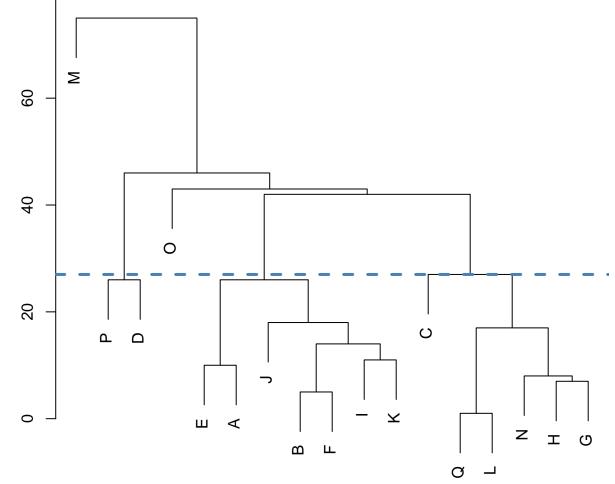

Groups Differences below the line are not significant.

Groups Differences below the line are not significant.

Groups Differences below the line are not significant.

Groups Differences below the line are not significant.