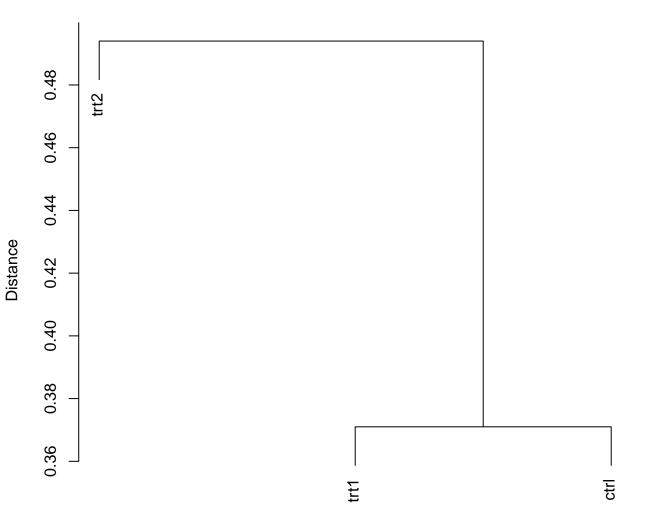

Treatments Differences on the line or above it are significant.

Distance

group Differences on the line or above it are significant.

Groups Differences below the line are not significant.

Groups Differences below the line are not significant.

Groups Differences below the line are not significant.

Groups Differences below the line are not significant.

Groups Differences below the line are not significant.

Groups Differences below the line are not significant.