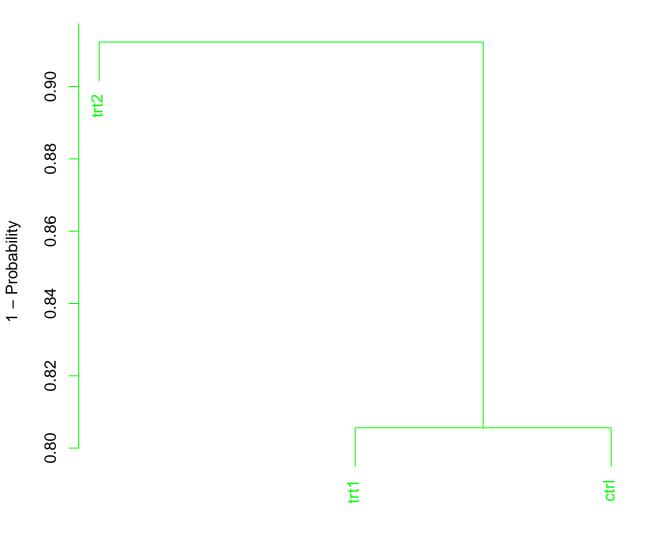

Treatments Differences on the line or above it are significant.

Distance

group Differences on the line or above it are significant.

Groups Differences below the line are not significant.

Groups Differences below the line are not significant.