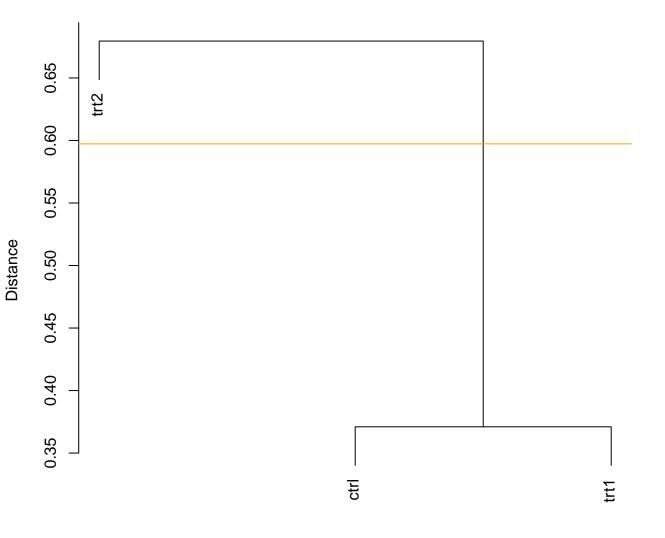

Treatments Differences on the line or above it are significant.

Distance

group Differences on the line or above it are significant.

Groups Differences below the line are not significant.

Groups Differences below the line are not significant.