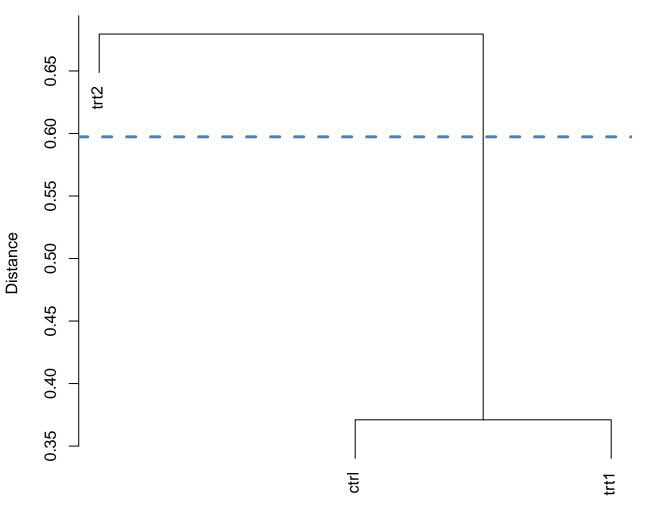

Treatments Differences on the line or above it are significant.

Distance

group Differences on the line or above it are significant.

Groups Differences below the line are not significant.

Groups Differences below the line are not significant.

Groups Differences below the line are not significant.

Groups Differences below the line are not significant.

Groups Differences below the line are not significant.

Groups Differences below the line are not significant.