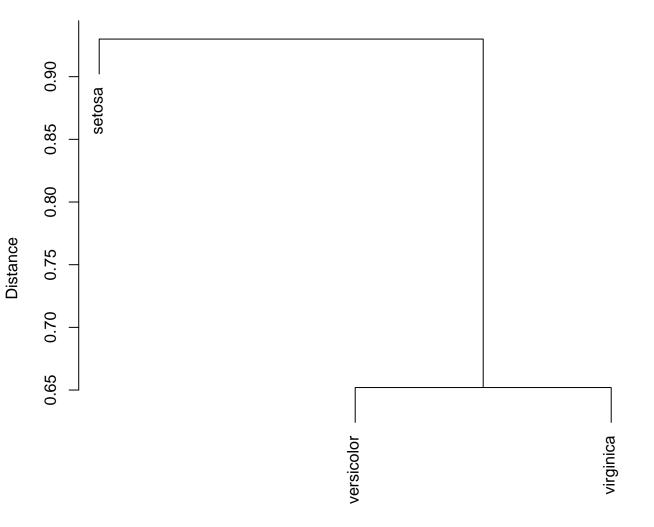

Treatments Differences on the line or above it are significant.

Distance

group Differences on the line or above it are significant.

Groups Differences below the line are not significant.

Groups Differences below the line are not significant.