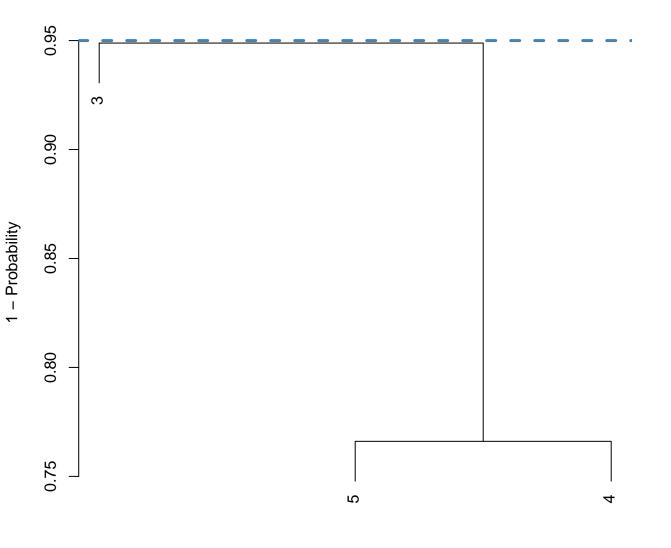

Treatments Differences on the line or above it are significant.

Distance

group Differences on the line or above it are significant.

Groups Differences below the line are not significant.

Groups Differences below the line are not significant.