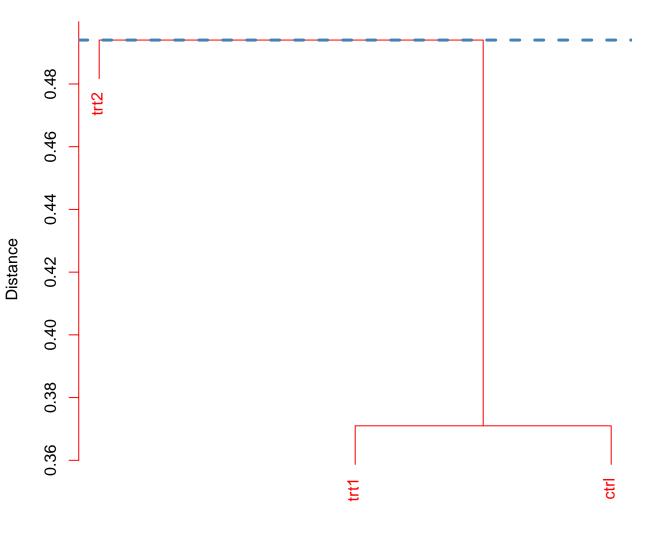

Treatments Differences on the line or above it are significant.

Distance

group Differences on the line or above it are significant.

Groups Differences below the line are not significant.

Groups Differences below the line are not significant.