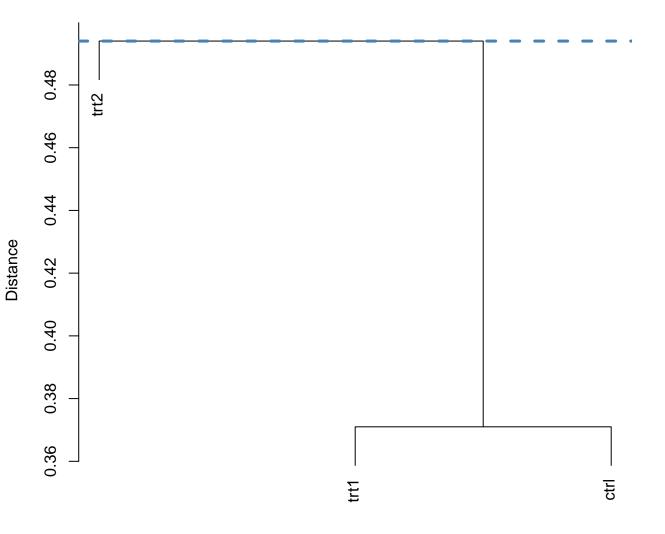

Treatments Differences on the line or above it are significant.

Distance

group Differences on the line or above it are significant.

Groups Differences below the line are not significant.

Groups Differences below the line are not significant.